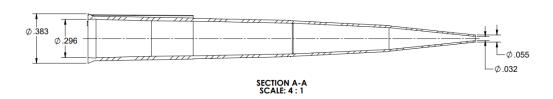

For further information on product sterility and material composition please refer to the appendix

- COA Westburg tripleA tips
- Material composition sheet Westburg-plastics

The dimension and design of the 1000  $\mu$ l tip including the position of the filter. Dimensions are in millimeters.