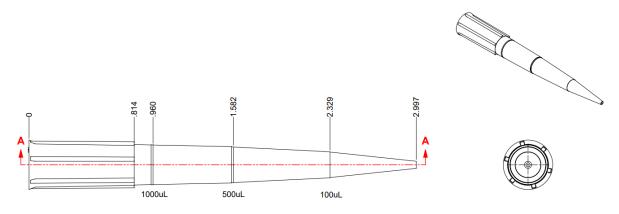

For further information on product sterility and material composition please refer to the appendix

- COA Westburg tripleA tips
- Material composition sheet Westburg-plastics

The dimension and design of the 1000  $\mu$ l tip including the position of the filter. Dimensions are in millimeters.